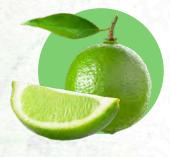

### / 01 Product

- / **02** Positioning, consumption & target
- 03 Product sheet & technical info

It contains many vitamins and minerals (vitamin-C, vitamin B6, calcium, potassium, iron etc).

Packed full of vitamin C, adds a tangy acid flavour as well as bringing out the flavours of other foods.

Provides a good source of pectin and soluble fibre, which reduce blood cholesterol.