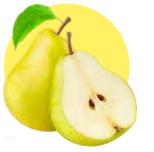

#### PEAR

A healthy source of natural fructose packed with vitamins and minerals.

Pears contain a good amount of potassium, a mineral crucial in many bodily functions. Vitamin C that serves as an antioxidant and not to forget dietary fiber, flavanols.