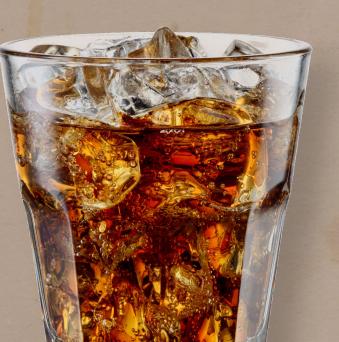

### TONIC WATER

QUININE IS A NATURAL EXTRACT DERIVED FROM THE BARK OFT HE CINCHONA TREE AND IT IS THE DISTINCTIVE INGREDIENT IN TONIC WATER THAT GIVES IT A SLIGHTLY BITTER TASTE.

FOR OVER 350 YEARS, THIS ESSENCE WAS USED AS A TREATMENT AGAINST MALARIA.

DURING THE HUNDRED YEARS WAR, SOLDIERS WOULD MIX QUININE INTO THEIR WATER ALONGSIDE SUGAR AND LOCAL FRUITS, THUS CREATING THE FIRST VERSION OF WHAT WE KNOW TODAY AS TONIC WATER. NOWADAYS, MANY TONIC WATERS USE ARTIFICIAL FLAVOURING TO REPLICATE THE BITTERNESS OF QUININE AS A CHEAP ALTERNATIVE.

WITH MALAFEMMENA WE HAVE STAYED TRUE TO THE ORIGINAL RECIPE.

MALLE OF MELL

IZA EDULCORANTI, CONSERVA COLORANTI E CON SOLI AROMI NATURALI

Italian Soft Drink