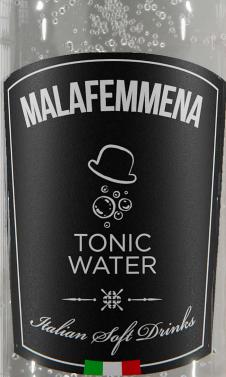

### TONIC WATER

QUININE IS A NATURAL EXTRACT DERIVED FROM THE BARK OFT HE CINCHONA TREE AND IT IS THE DISTINCTIVE INGREDIENT IN TONIC WATER THAT GIVES IT A SLIGHTLY BITTER TASTE.

FOR OVER 350 YEARS, THIS ESSENCE WAS USED AS A TREATMENT AGAINST MALARIA.

DURING THE HUNDRED YEARS WAR, SOLDIERS WOULD MIX QUININE INTO THEIR WATER ALONGSIDE SUGAR AND LOCAL FRUITS, THUS CREATING THE FIRST VERSION OF WHAT WE KNOW TODAY AS TONIC WATER. NOWADAYS, MANY TONIC WATERS USE ARTIFICIAL FLAVOURING TO REPLICATE THE BITTERNESS OF QUININE AS A CHEAP ALTERNATIVE.

WITH MALAFEMMENA WE HAVE STAYED TRUE TO THE ORIGINAL RECIPE.

MALLE OF MELL

IZA EDULCORANTI, CONSERVA COLORANTI E CON SOLI AROMI NATURALI

Italian Soft Drink