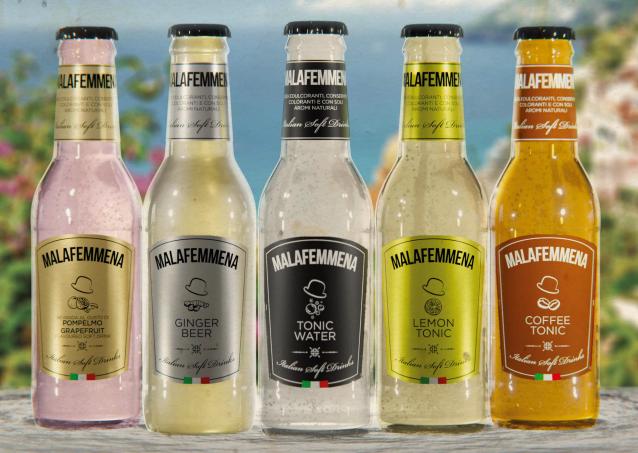

### TONIC WATER

QUININE IS A NATURAL EXTRACT DERIVED FROM THE BARK OFT HE CINCHONA TREE AND IT IS THE DISTINCTIVE INGREDIENT IN TONIC WATER THAT GIVES IT A SLIGHTLY BITTER TASTE.

FOR OVER 350 YEARS, THIS ESSENCE WAS USED AS A TREATMENT AGAINST MALARIA.

#### GINGER BEER

THE ORIGINS OF GINGER BEER DATE BACK TO THE 18<sup>TH</sup> CENTURY IN THE UK, WHERE GINGER ROOTS, LIME, YEAST AND SUGAR WERE ADDED TO THE FERMENTATION PROCESS OF ALCOHOL.

TODAY, MANY GINGER BEERS, SUCH ASOURS, ARE NON-ALCOHOLIC AND ARE KEYINGREDIENTSINMANYCLASSICCOCKTAILSSUCH AS THE MOSCOW MULEAND THE DARK & STORMY.

# POMPELMO R O S A

ACQUISTIAMO I POMPELMI ROSA DIRETTAMENTE ALLA FONTE DOVE CRESCONO SUGLI ALBERI FINO AL MOMENTO ESATTO DI MATURAZIONE.

SENZA ALCUN TIPO DI COLORANTE E DI CONSERVANTE, IL POMPELMO MALAFEMMENA SI ABBINA PERFETTAMENTE CON I COCKTAIL A BASE DI TEQUILA E DI VODKA.

# Poffee Tonic

This delicious soft drink is born from our 20+ years experience in the world of coffee.

Featuring a dash of quinine and a blend of coffee beans, this tonic water delivers both a bitterness and a deep flavour that mixes particularly well with complex spirits such as whisky.

# LEMÓN TÓNIC

THIS UNIQUE TONIC WATER IS FLAVOURED WITH THE ESSENTIAL OILS OF SICILIAN LEMONS, GROWN IN ORCHARDS SURROUNDING THE ORSADRINKS FACILITIES.

SICILIAN LEMONS ARE RENOWNED AROUND THE WORLD FOR THEIR UNIQUE FLAVOUR AND AS A RESULT, THEY ARE A KEY INGREDIENT IN MANY OF OUR BRANDS.