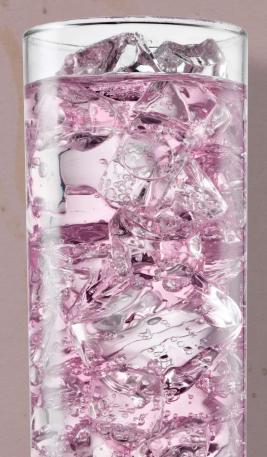

# POMPELMO R O S A

ACQUISTIAMO I POMPELMI ROSA DIRETTAMENTE ALLA FONTE DOVE CRESCONO SUGLI ALBERI FINO AL MOMENTO ESATTO DI MATURAZIONE.

SENZA ALCUN TIPO DI COLORANTE E DI CONSERVANTE, IL POMPELMO MALAFEMMENA SI ABBINA PERFETTAMENTE CON I COCKTAIL A BASE DI TEQUILA E DI VODKA.