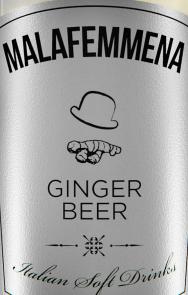

#### GINGER BEER

THE ORIGINS OF GINGER BEER DATE BACK TO THE 18<sup>TH</sup> CENTURY IN THE UK, WHERE GINGER ROOTS, LIME, YEAST AND SUGAR WERE ADDED TO THE FERMENTATION PROCESS OF ALCOHOL.

TODAY, MANY GINGER BEERS, SUCH ASOURS, ARE NON-ALCOHOLIC AND ARE KEYINGREDIENTSINMANYCLASSICCOCKTAILSSUCH AS THE MOSCOW MULEAND THE DARK & STORMY.

OUR DEDICATION TO ONLY USING THE BEST, NATURAL INGREDIENTS CONTINUES WITH MALAFEMMENA GINGER BEER, ALLOWING IT TO STAND OUT FROM THE CROWD FOR ITS STRONG AROMA AND SPICY FLAVOUR.

IZA EDULCORANTI, CONSERVA COLORANTI E CON SOLI AROMI NATURALI